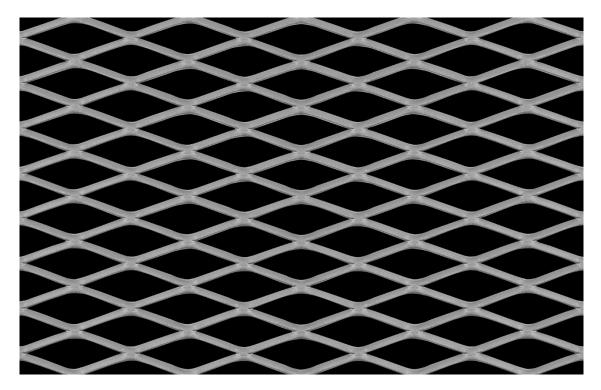

## **Expanded Metal - Product Data Sheet**

Mesh Ref No: 30-81F Flattened Mild Steel Mesh

LW Aperture:24.38mmStrand Width:2.06mmSW Aperture:7.87mmThickness:1.50mmWeight:4.07 kg / m2Open Area:66%

Material: Mild Steel - Cold Reduced DC01 to BS EN 10130